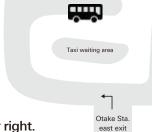

## Free Shuttle Bus | Timetable

<Operation period>

Saturdays, Sundays and holidays from February 23 (Sun.) to April 13 (Sun.).

<Stopping Locations>

JR Otake station east exit: Exit the ticket gate and go down the stairs

to the left (East Exit), Go down the stairs on your left,

go through the roundabout on your left,

and the bus will stop at the end of the roundabout on your right.

SIMOSE ART MUSEUM: The bus will be parked at the rotary in front of the entrance building.